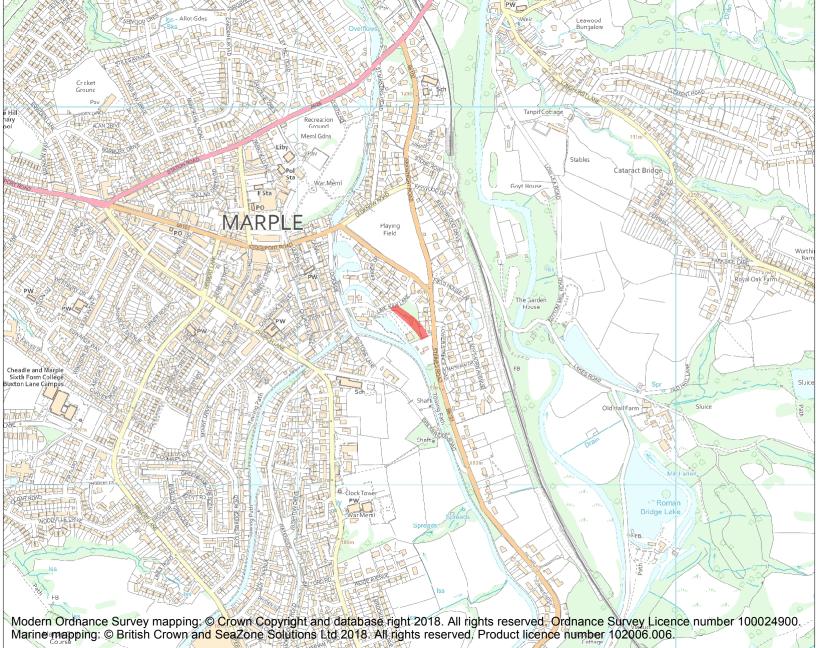

This is an A4 sized map and should be printed full size at A4 with no page scaling set.

Name: Oldknow's limekilns, Strines Road

Heritage Category:

Scheduling

**List Entry No:** 

1001955

County:

District: Stockport

Parish: Non Civil Parish

Each official record of a scheduled monument contains a map. New entries on the schedule from 1988 onwards include a digitally created map which forms part of the official record. For entries created in the years up to and including 1987 a hand-drawn map forms part of the official record. The map here has been translated from the official map and that process may have introduced inaccuracies. Copies of maps that form part of the official record can be obtained from Historic England.

This map was delivered electronically and when printed may not be to scale and may be subject to distortions. All maps and grid references are for identification purposes only and must be read in conjunction with other information in the record.

**List Entry NGR:** SJ 96295 88438

**Map Scale:** 1:10000

Print Date: 19 May 2024